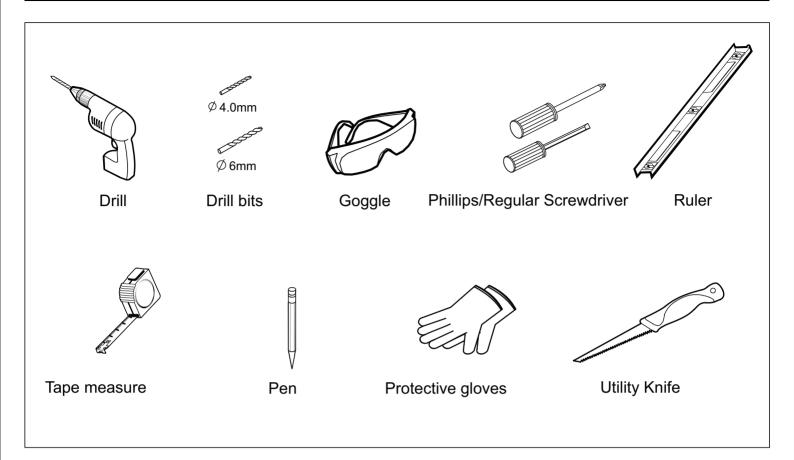

# Instruction of Heat towel bar

## General installation

DPE5374-7



DPE5374-12





### Installation tool



### Installation precautions

- Please read this guide carefully to familiarize yourself with the tools, materials and installation pro
  cedures required. Please follow the applicable section to install the product to avoid improper installa
  tion resulting in unnecessary damage. In addition to the correct installation method, please read the op
  eration and safety instructions
- All information contained in this guide is based on the current product condition at the time of printing.
   The company reserves the right to change product features, packaging or supply conditions at any time wi thout prior notice.
- The guide also contains information on maintenance, cleaning, etc.
- Please read this guide carefully before installing the product
- It must be installed by a qualified elect