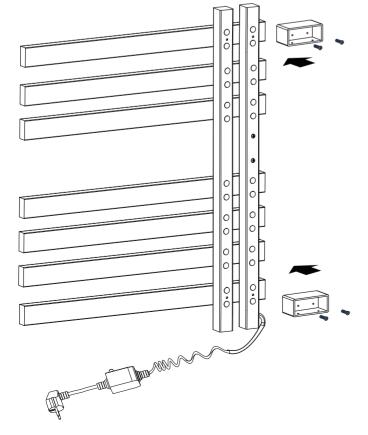

### General installation

1. Attach the socket to the back of the towel rail

#### 2. Install the wall base on the back of the towel rail according