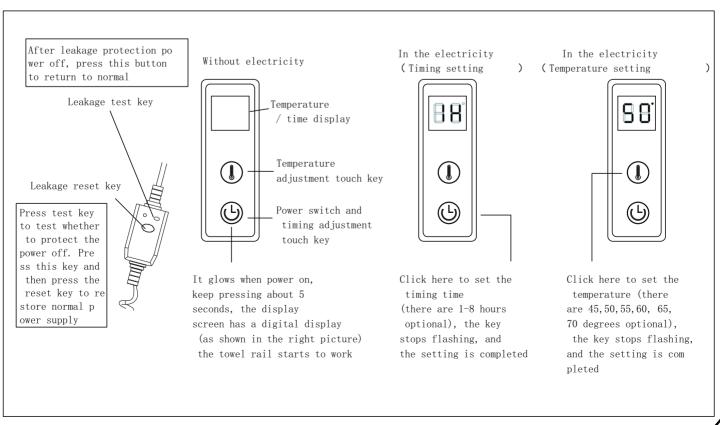

se of electric shock



Please attention: The product is a hanging single side rail. Please check whether there are obstacles in the inner space of the wall before installation. (e.g. water and electricity pipes).

### Material list



| N0. | Item         | Quantity |
|-----|--------------|----------|
| 1   | Towel rail   | 1        |
| 2   | Socket       | 2        |
| 3   | Wall base    | 3        |
| 4   | Screws       | 4        |
| 5   | M4*8         | 4        |
| 6   | Wall anchors | 4        |
| 7   | Jackscrews   | 4        |
| 8   | Spanner      | 1        |

### General installation

1. Attach the socket to the back of the towel rail







#### 2. Install the wall base on the back of the towel rail according



### Operation guide for socket and temperature controlled switch