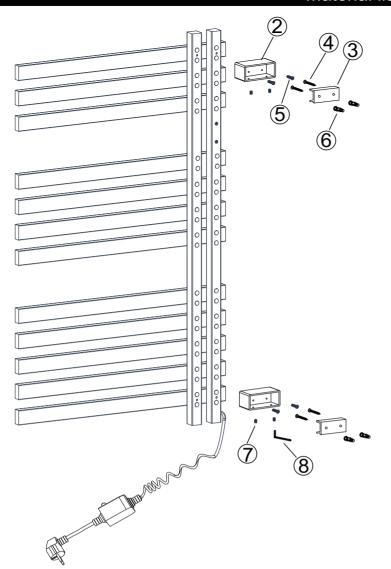

### Material list

| N0. | Item         | Quantity |
|-----|--------------|----------|
| 1   | Towel rail   | 1        |
| 2   | Socket       | 2        |
| 3   | Wall base    | 3        |
| 4   | Screws       | 4        |
| 5   | M4*8         | 4        |
| 6   | Wall anchors | 4        |
| 7   | Jackscrews   | 4        |
| 8   | Spanner      | 1        |

### General installation

1. Attach the socket to the back of the towel rail

#### 2. Install the wall base on the back of the towel rail according