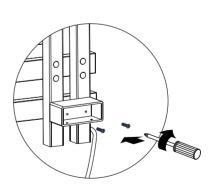

### General installation

1. Attach the socket to the back of the towel rail

#### 2. Install the wall base on the back of the towel rail according