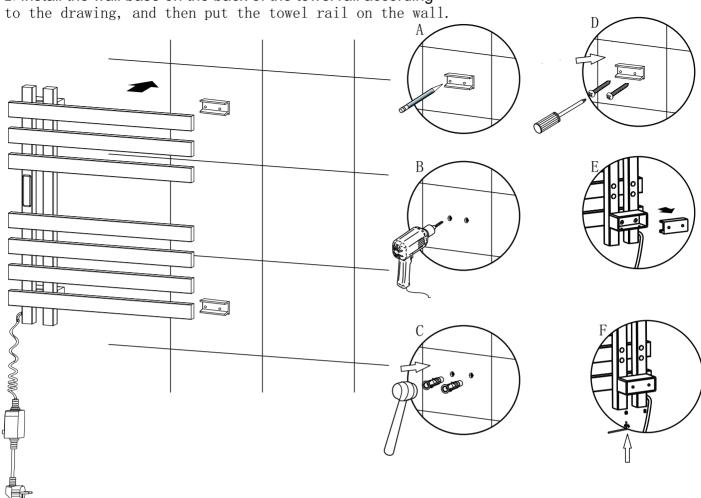

### General installation

1. Attach the socket to the back of the towel rail

#### 2. Install the wall base on the back of the towel rail according