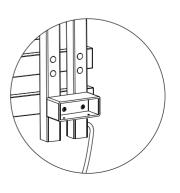

### General installation

1. Attach the socket to the back of the towel rail

#### 2. Install the wall base on the back of the towel rail according