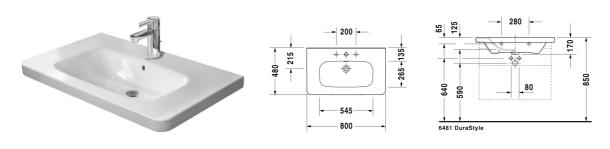

## Furniture washbasin # 232080..00 / 232080..30 / 232080..41 / 232080..44

|< 800 mm >|

| Furniture washbasin                                                                                                     | Dimension    | Weight    | Order number |
|-------------------------------------------------------------------------------------------------------------------------|--------------|-----------|--------------|
| with tap platform, 800 mm                                                                                               |              |           |              |
| Colors                                                                                                                  |              |           |              |
| 00 White Alpin                                                                                                          |              |           |              |
| Variant                                                                                                                 |              |           |              |
| p with overflow                                                                                                         | 800 x 480 mm | 22,500 kg | 23208000     |
| ppp with overflow                                                                                                       | 800 x 480 mm | 22,500 kg | 23208030     |
| p without overflow                                                                                                      | 800 x 480 mm | 22,500 kg | 23208041     |
| ppp without overflow                                                                                                    | 800 x 480 mm | 22,500 kg | 23208044     |
| Sanitary ceramics with the special WonderGliss surfactime to come. When ordering WonderGliss please add a "1" as elever |              |           | a long       |
| Accessory                                                                                                               |              |           |              |
|                                                                                                                         |              | 0,600 kg  |              |