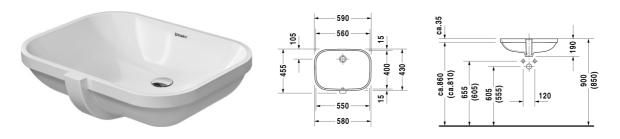

## **D-Code Vanity basin** # 0338560000

|< 560 mm >|

| Vanity basin                                                                                                          | Dimension                  | Weight   | Order number |
|-----------------------------------------------------------------------------------------------------------------------|----------------------------|----------|--------------|
| undercounter basin, with overflow, without tap platform, fixings for installation in wooden consoles included, 560 mm |                            |          |              |
| Colors                                                                                                                |                            |          |              |
| 00 White Alpin                                                                                                        |                            |          |              |
| Variant                                                                                                               |                            |          |              |
| Ø                                                                                                                     | 560 x 400 mm               | 8,900 kg | 0338560000   |
|                                                                                                                       |                            |          |              |
| Text for invitation of tenders                                                                                        |                            |          |              |
| Text for invitation of tenders  Measurements of undercounter models repre                                             | sent interior measurements |          |              |
|                                                                                                                       | sent interior measurements |          |              |

All drawings contain the necessary measurements which are subject to standard tolerances. They are stated in mm and are non-binding. Exact measurements, in particular for customised installation scenarios, can only be taken from the finished ceramic piece.